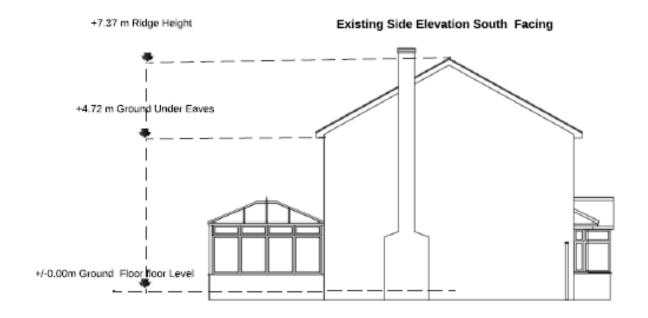

#### Approved Side Elevation South Facing - Ref 19/P/01039

Approved side (south) elevation Ref: 19/P/01039

### **Existing Rear Elevation West Facing**

### +7.37 m Ridge Height

**Existing rear elevation** 

Approved rear elevation Ref: 19/P/01039

Proposed rear elevation

**Previous** 

**Next** 

**Existing roof plan** 

**Previous** 