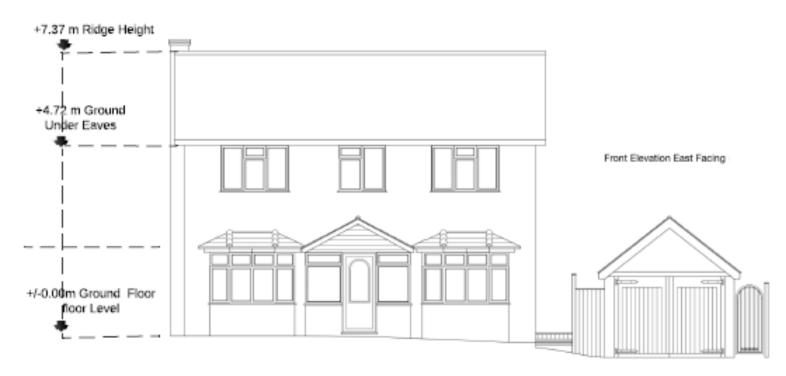

# 14A Tangier Road Guildford

**Previous** 

**Next** 

**Existing Block Plan** 

Proposed Block Plan

**Existing front elevation** 

Approved front elevation Ref: 19/P/01039

**Proposed front elevation** 

### **Existing Rear Elevation West Facing**

### +7.37 m Ridge Height

**Existing rear elevation** 

Approved rear elevation Ref: 19/P/01039

Proposed rear elevation

**Previous** 

**Next** 

**Existing roof plan** 

**Previous** 