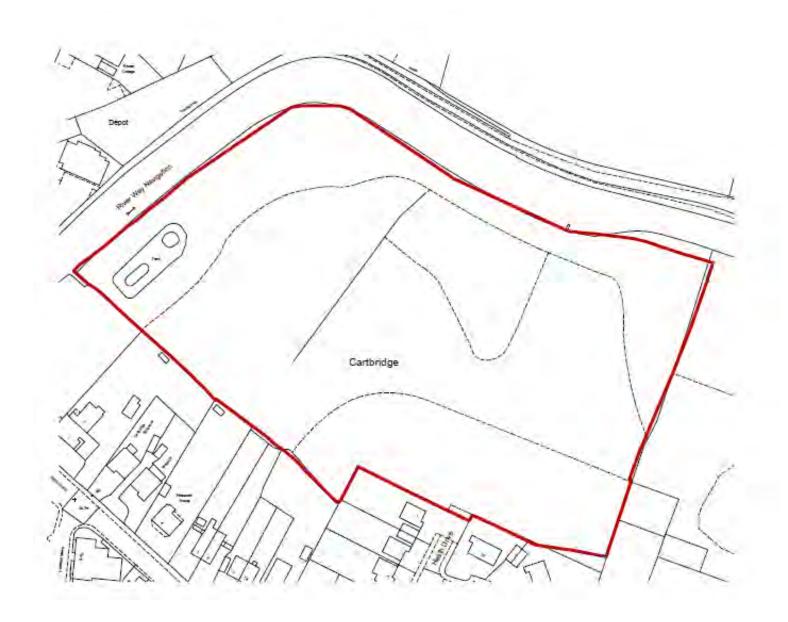

# 19/P/01003 and 20/P/01011

Land to the north of
Heath Drive
Send
GU23 7EP

Previous

**Next** 

Location plan Previous Next Home

Next

Refuse tracking plan Previous Next Home

Next