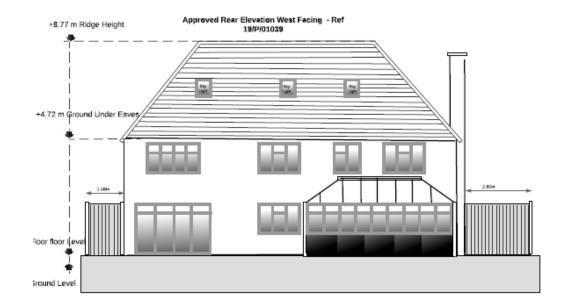

### **Existing Rear Elevation West Facing**

### +7.37 m Ridge Height

**Existing rear elevation** 

Approved rear elevation Ref: 19/P/01039

Proposed rear elevation

**Previous** 

**Next** 

**Existing roof plan** 

**Previous** 