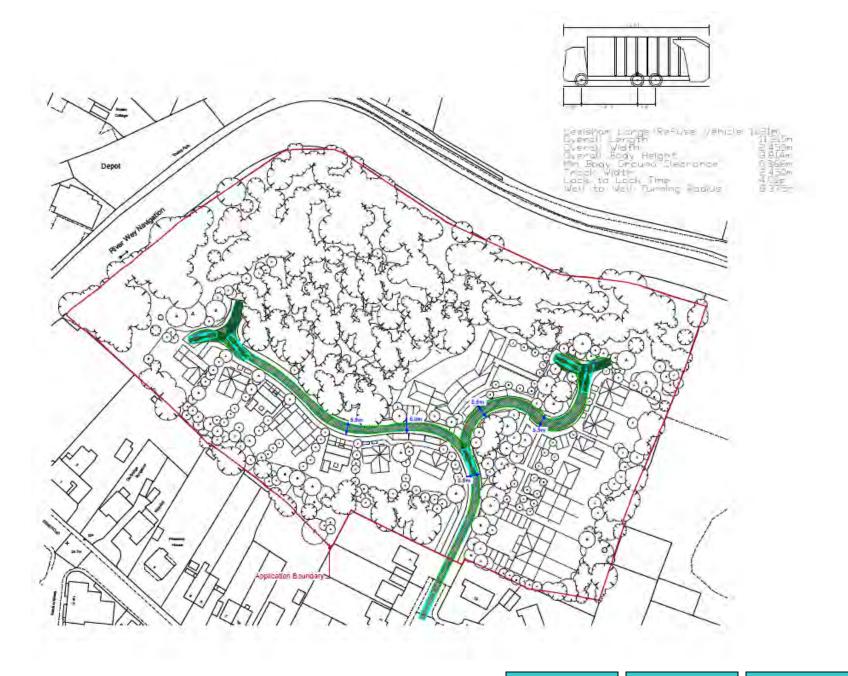

# 19/P/01003 and 20/P/01011

Land to the north of
Heath Drive
Send
GU23 7EP

Previous

**Next** 

Location plan Previous Next Home

Next

Refuse tracking plan Previous Next Home

Next