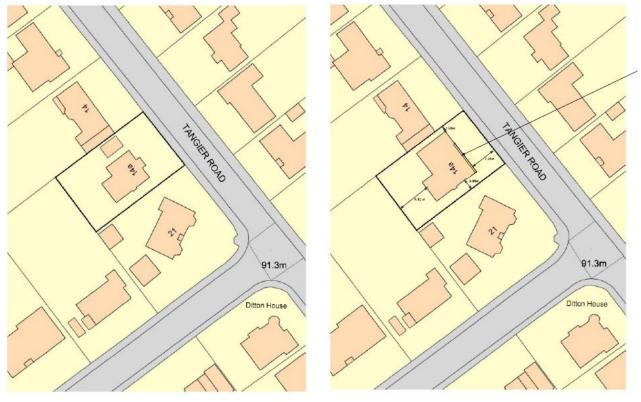

# 14A Tangier Road Guildford

**Previous** 

**Next** 

**Existing Block Plan** 

Proposed Block Plan

**Existing front elevation** 

Approved front elevation Ref: 19/P/01039

**Proposed front elevation** 