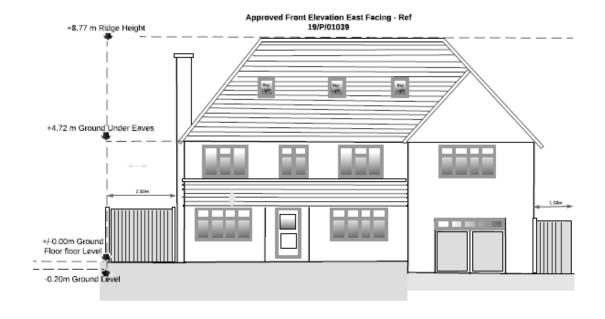

#### Approved Side Elevation North Facing - Ref 19/P/01039

Approved side (north) elevation Ref: 19/P/01039

Proposed side (north) elevation

**Previous** 

**Next** 

**Existing side (south) elevation** 

### +7.37 m Ridge Height

**Existing rear elevation** 

Approved rear elevation Ref: 19/P/01039

Proposed rear elevation

**Previous** 

**Next** 

**Existing roof plan** 

**Previous** 