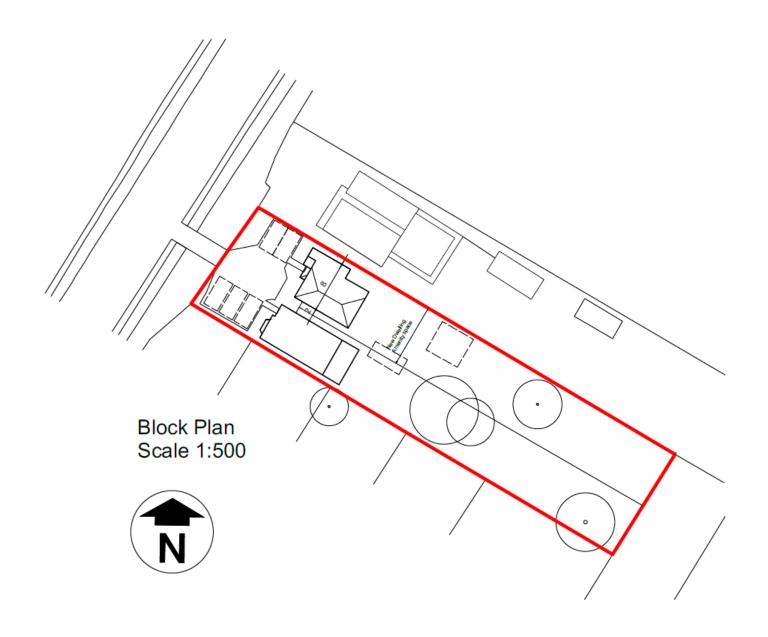

# 244 London Road Guildford

**Previous** 

**Next** 

**Location Plan** Scale 1:1250

**Previous** Next

Front Elevation - West

Side Elevation - South

Side Elevation - North