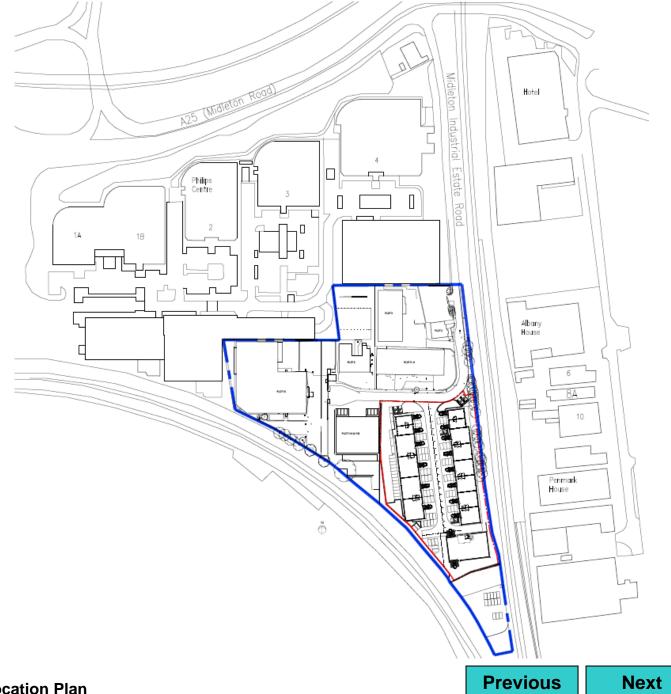

# 12/15 Midleton Industrial Estate Road Guildford GU2 8XW

**Previous** 

**Next** 

Next Home **Site Location Plan** 

Next

Proposed layout Previous Next Home

Next

Next