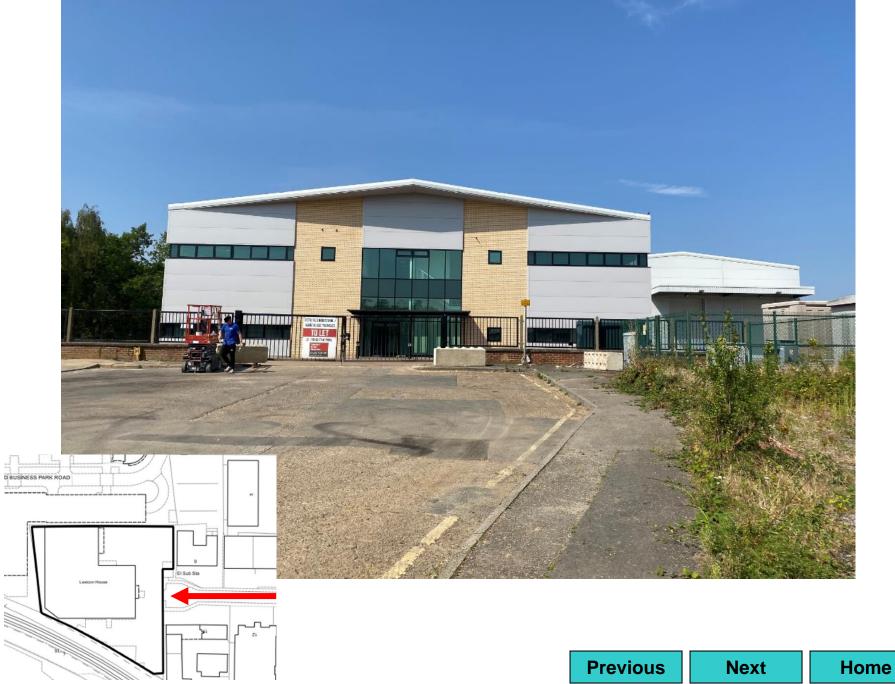

# 20/P/00141

Lexicon House,
10 Midleton Industrial Estate Road
Guildford
GU2 8XW

**Previous** 

**Next** 

Next

Next

Front (East) Elevation

Front (East) Elevation

Side (North) Elevation

Side (North) Elevation

Previous

**Next** 

Rear (West) Elevation

Rear (West) Elevation

Previous

Next