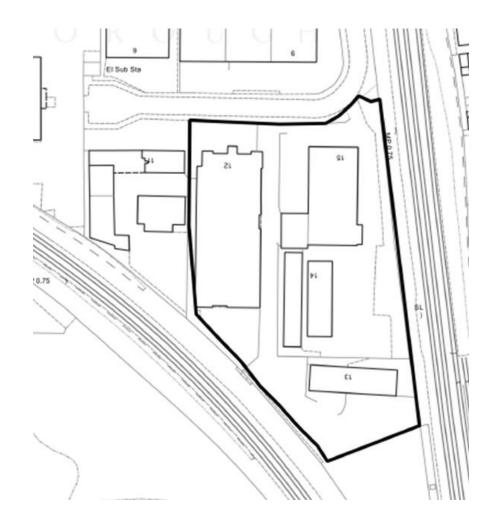

# 20/P/00141

Lexicon House,
10 Midleton Industrial Estate Road
Guildford
GU2 8XW

**Previous** 

**Next** 

Next

Next

Front (East) Elevation

Front (East) Elevation