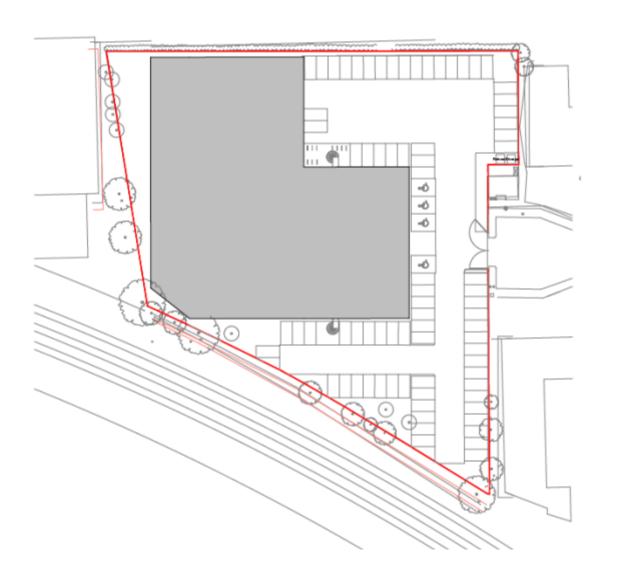

# 20/P/00141

Lexicon House,
10 Midleton Industrial Estate Road
Guildford
GU2 8XW

**Previous** 

**Next** 

Next

Next

Front (East) Elevation

Front (East) Elevation