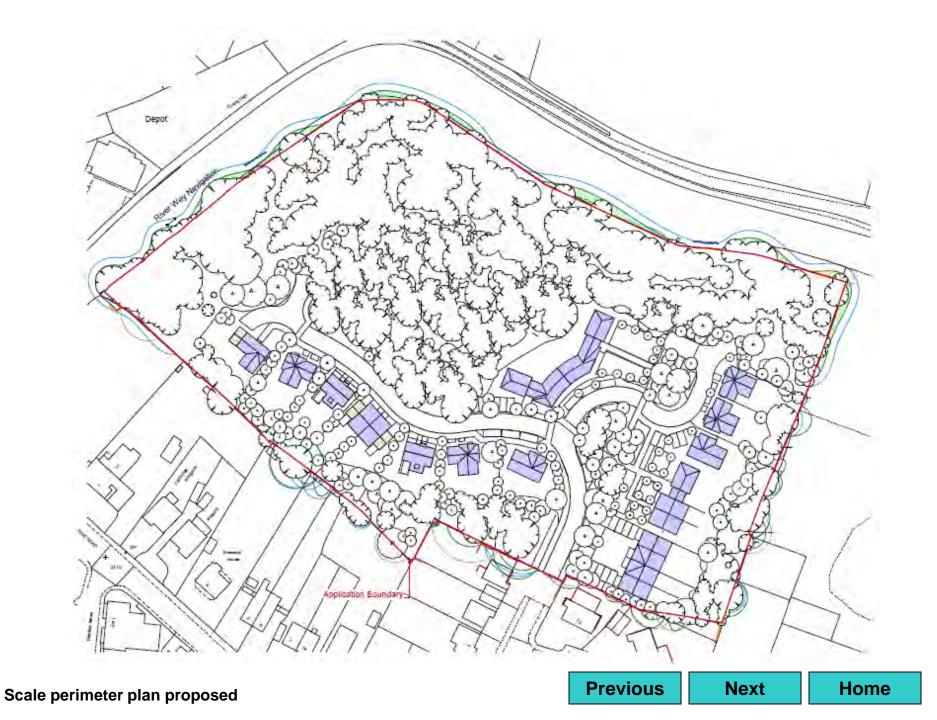

# 19/P/01003 and 20/P/01011

Land to the north of
Heath Drive
Send
GU23 7EP

Previous

**Next** 

Location plan Previous Next Home

Next

Refuse tracking plan Previous Next Home

Next