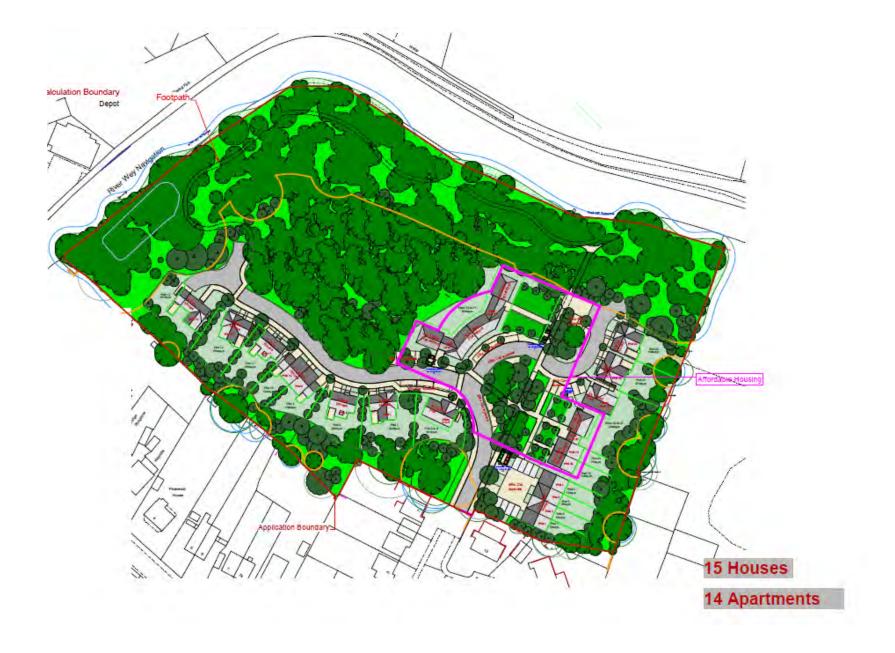

# 19/P/01003 and 20/P/01011

Land to the north of
Heath Drive
Send
GU23 7EP

Previous

**Next** 

Location plan Previous Next Home

Next

Refuse tracking plan Previous Next Home

Next