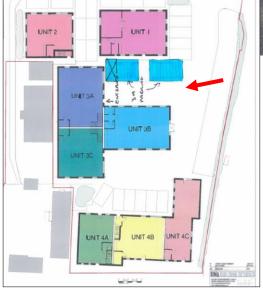

## 20/P/00757

Unit 3A
Kings Yard
Burrows Lane
Shere
Guildford

Previous

**Next** 

Location plan Previous Next Home

Block plan – As built

**Previous** 

Next