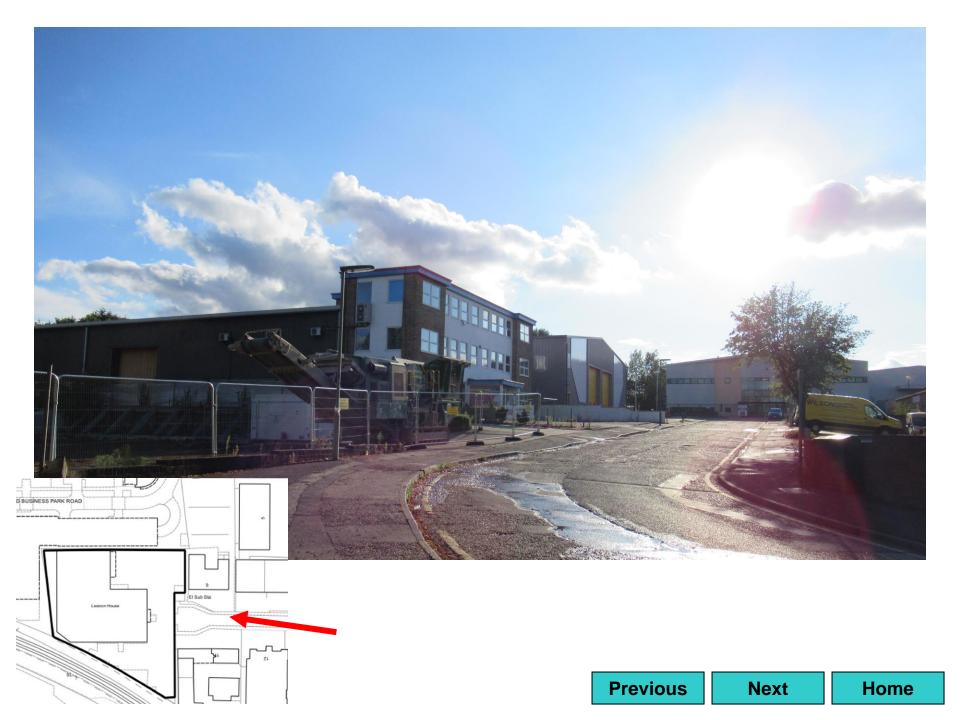

# 20/P/00141

Lexicon House,
10 Midleton Industrial Estate Road
Guildford
GU2 8XW

**Previous** 

**Next** 

Next

Next

Front (East) Elevation

Front (East) Elevation

Side (North) Elevation

Side (North) Elevation

Previous

**Next** 

Rear (West) Elevation

Rear (West) Elevation

Previous

Next