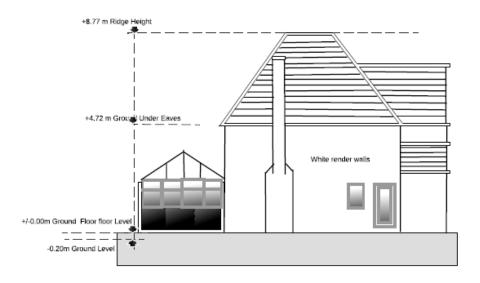

#### Approved Side Elevation North Facing - Ref 19/P/01039

Approved side (north) elevation Ref: 19/P/01039

Proposed side (north) elevation

**Previous** 

**Next** 

**Existing side (south) elevation** 