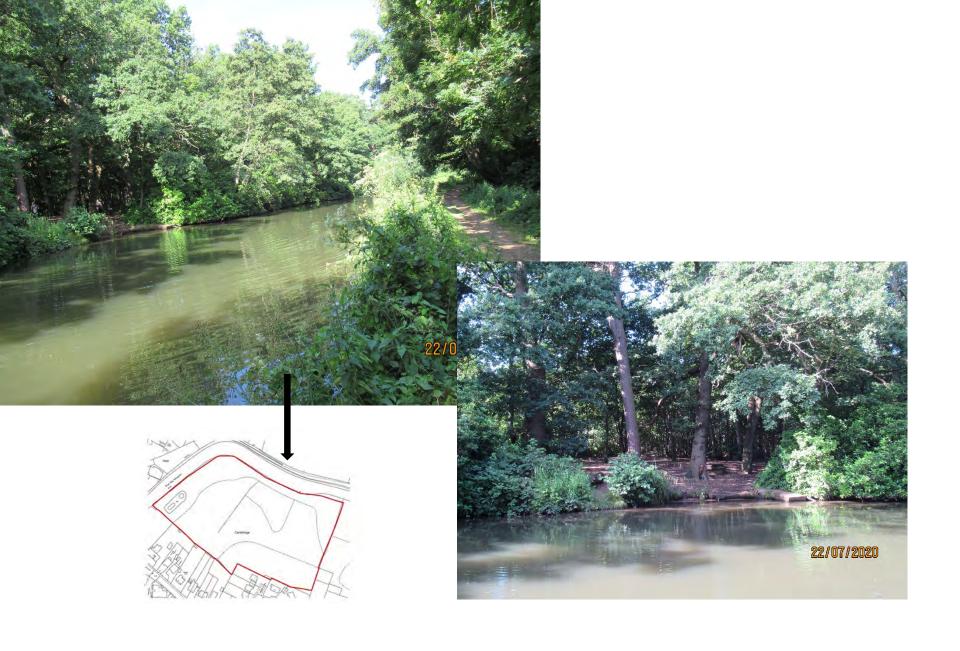

# 19/P/01003 and 20/P/01011

Land to the north of
Heath Drive
Send
GU23 7EP

Previous

**Next** 

Location plan Previous Next Home

Next

Refuse tracking plan Previous Next Home

Next

Next

**View from Tow path** 

Previous Next Home

**View from Tow path** 

Previous Next Home

**Next** 