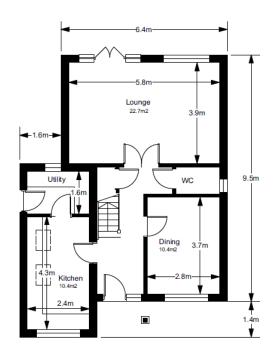

Rear Elevation - East

Next

Proposed Ground floor Plan Proposed First floor Plan Proposed Roof Plan

Next

Next

Next

Next

Next