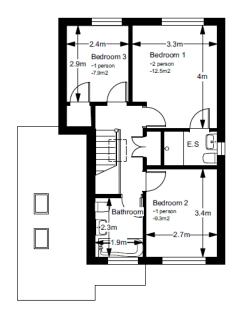

# 244 London Road Guildford

**Previous** 

**Next** 

**Location Plan** Scale 1:1250

**Previous** Next

Front Elevation - West

Side Elevation - South

Side Elevation - North

Rear Elevation - East

Next

Proposed Ground floor Plan Proposed First floor Plan Proposed Roof Plan

Next

Next

Next

Next

Next