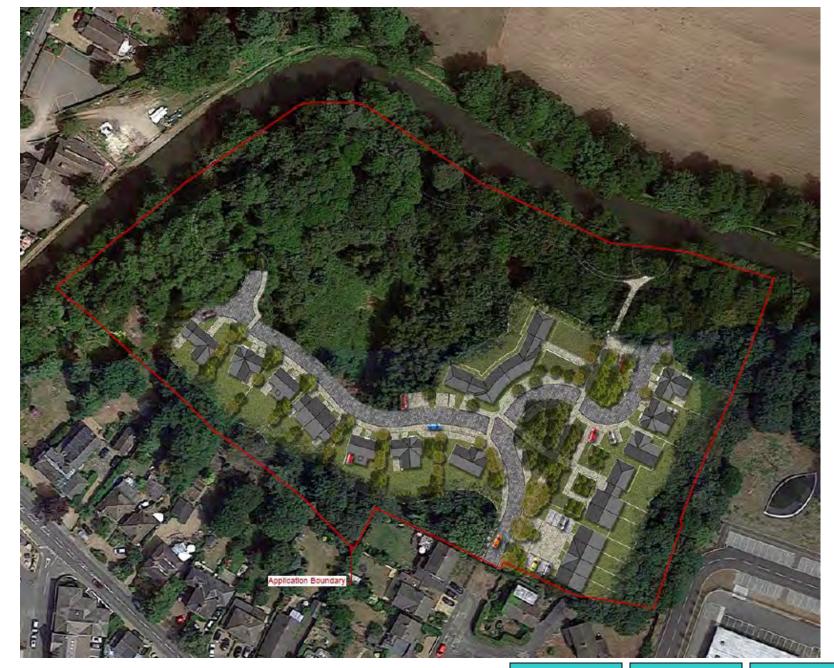

# 19/P/01003 and 20/P/01011

Land to the north of
Heath Drive
Send
GU23 7EP

Previous

**Next** 

Location plan Previous Next Home

Next

Refuse tracking plan Previous Next Home

Next