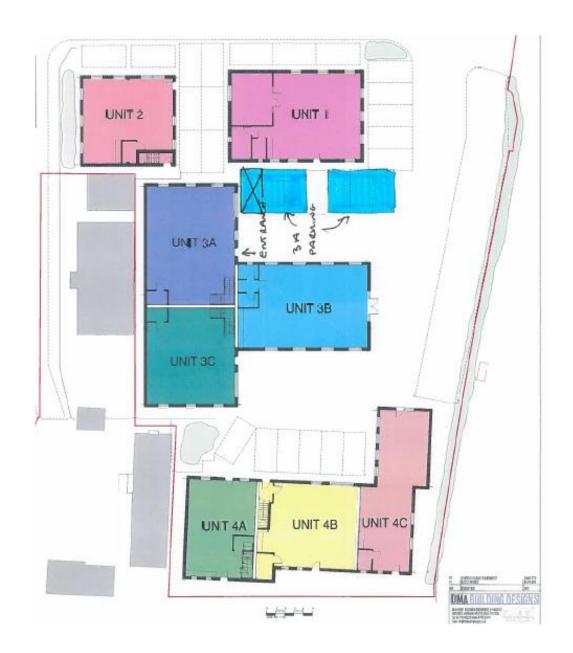

## 20/P/00757

Unit 3A
Kings Yard
Burrows Lane
Shere
Guildford

Previous

**Next** 

Location plan Previous Next Home

Block plan – As built

**Previous** 

Next