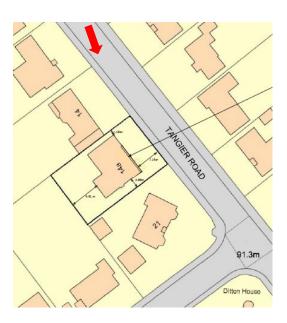

# 14A Tangier Road Guildford

**Previous** 

**Next** 

**Existing Block Plan** 

Proposed Block Plan

**Existing front elevation** 

Approved front elevation Ref: 19/P/01039

**Proposed front elevation** 