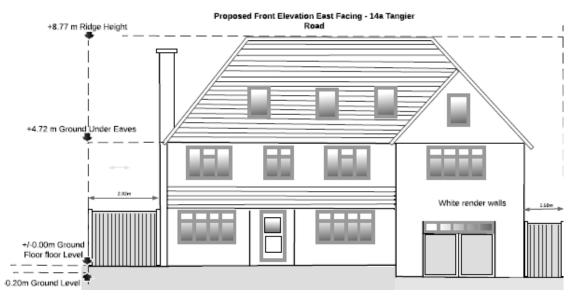

# 14A Tangier Road Guildford

**Previous** 

**Next** 

**Existing Block Plan** 

Proposed Block Plan

**Existing front elevation** 

Approved front elevation Ref: 19/P/01039

**Proposed front elevation** 