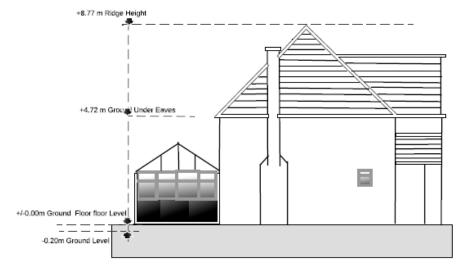

#### Approved Side Elevation North Facing - Ref 19/P/01039

Approved side (north) elevation Ref: 19/P/01039

Proposed side (north) elevation

**Previous** 

**Next** 

**Existing side (south) elevation** 