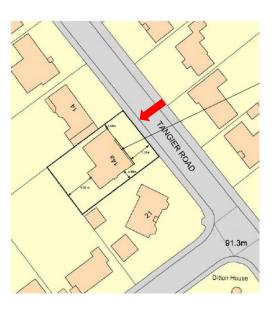

# 14A Tangier Road Guildford

**Previous** 

**Next** 

**Existing Block Plan** 

Proposed Block Plan

**Existing front elevation** 

Approved front elevation Ref: 19/P/01039

**Proposed front elevation** 