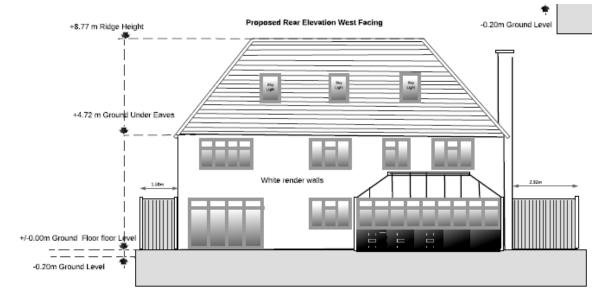

### +7.37 m Ridge Height

**Existing rear elevation** 

Approved rear elevation Ref: 19/P/01039

Proposed rear elevation

**Previous** 

**Next** 

**Existing roof plan** 

**Previous** 