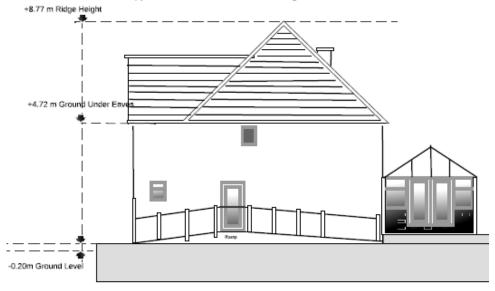

### **Existing Rear Elevation West Facing**

### +7.37 m Ridge Height

**Existing rear elevation** 

Approved rear elevation Ref: 19/P/01039

Proposed rear elevation

**Previous** 

**Next** 

**Existing roof plan** 

**Previous** 