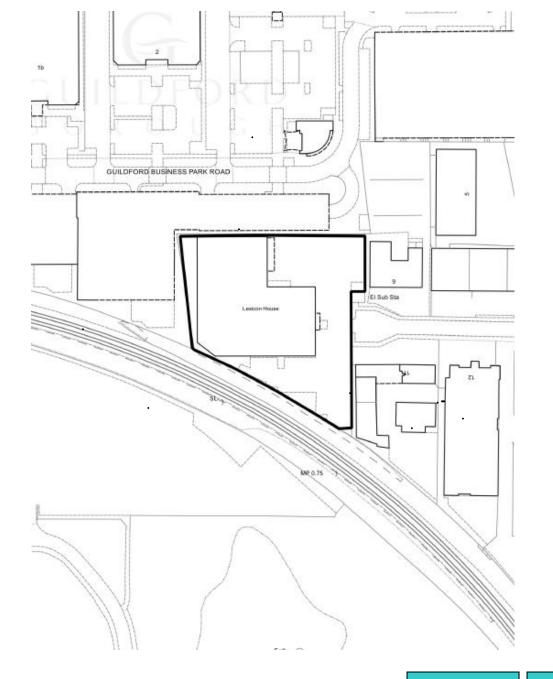

# 20/P/00141

Lexicon House,
10 Midleton Industrial Estate Road
Guildford
GU2 8XW

**Previous** 

**Next** 

Next

Next

Front (East) Elevation

Front (East) Elevation