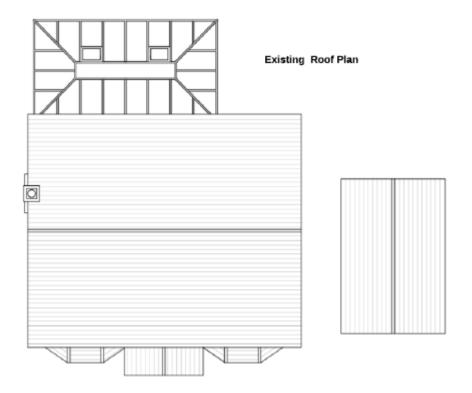

### +7.37 m Ridge Height

**Existing rear elevation** 

Approved rear elevation Ref: 19/P/01039

Proposed rear elevation

**Previous** 

**Next** 

**Existing roof plan** 

**Previous** 

Next

Approved roof plan Ref: 19/P/01039

**Proposed roof plan** 

**Previous** 

**Next** 

**Existing ground floor plan** 

Approved ground floor plan Ref: 19/P/01039

Proposed ground floor plan