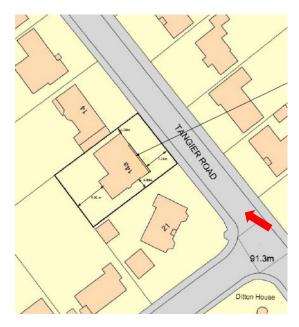

# 14A Tangier Road Guildford

**Previous** 

**Next** 

**Existing Block Plan** 

Proposed Block Plan

**Existing front elevation** 

Approved front elevation Ref: 19/P/01039

**Proposed front elevation** 