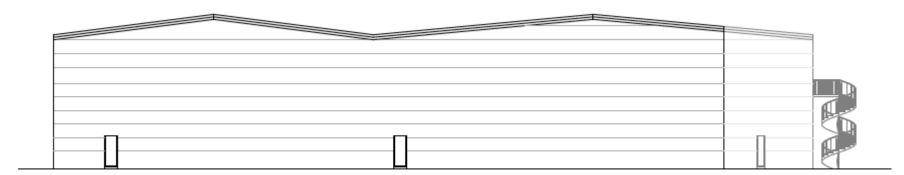

Side (North) Elevation

Side (North) Elevation

Previous

**Next** 

Rear (West) Elevation

Rear (West) Elevation

Previous

Next