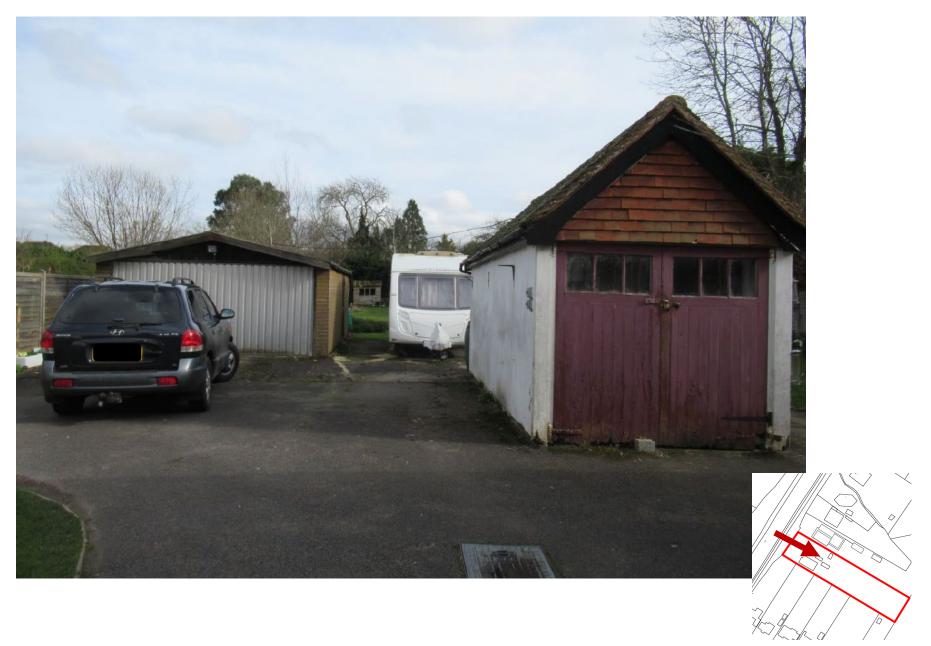

# 19/P/01003 and 20/P/01011

Land to the north of
Heath Drive
Send
GU23 7EP

Previous

**Next** 

Location plan Previous Next Home

Next

Refuse tracking plan Previous Next Home

Next