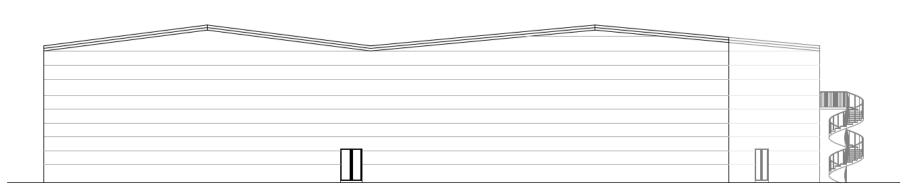

Side (North) Elevation

Side (North) Elevation

Previous

**Next** 

Rear (West) Elevation

Rear (West) Elevation

Previous

Next