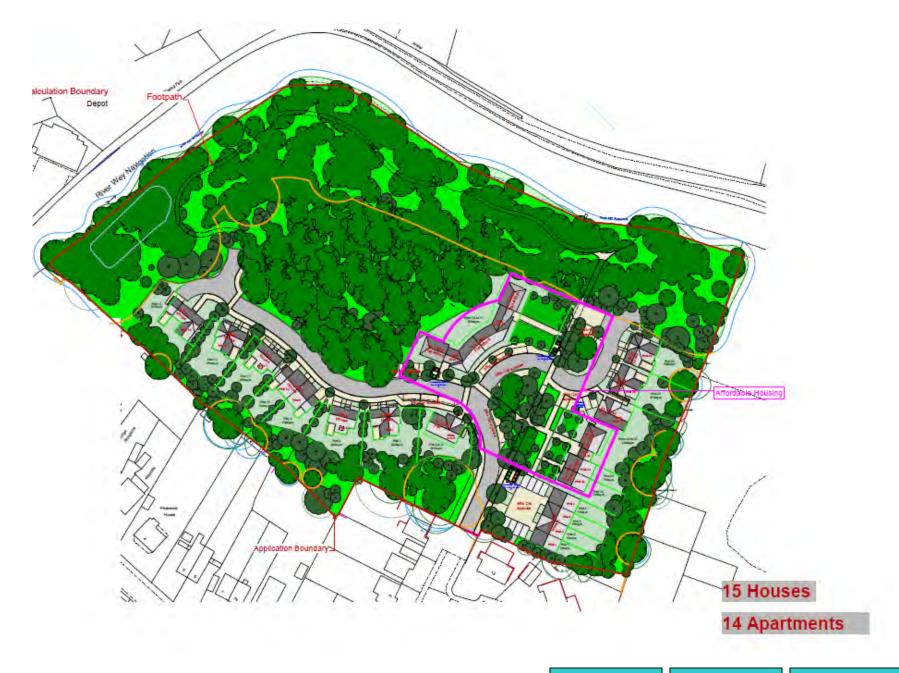

# 19/P/01003 and 20/P/01011

Land to the north of
Heath Drive
Send
GU23 7EP

Previous

**Next** 

Location plan Previous Next Home

Next

Refuse tracking plan Previous Next Home

Next