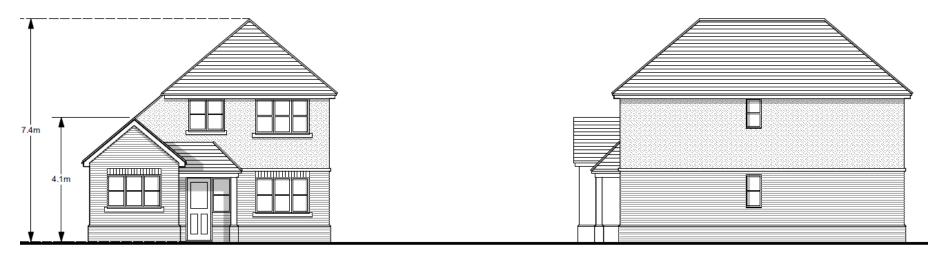

# 244 London Road Guildford

**Previous** 

**Next** 

**Location Plan** Scale 1:1250

**Previous** Next

Front Elevation - West

Side Elevation - South

Side Elevation - North

Rear Elevation - East

Next

Proposed Ground floor Plan Proposed First floor Plan Proposed Roof Plan

Next

Next

Next

Next

Next