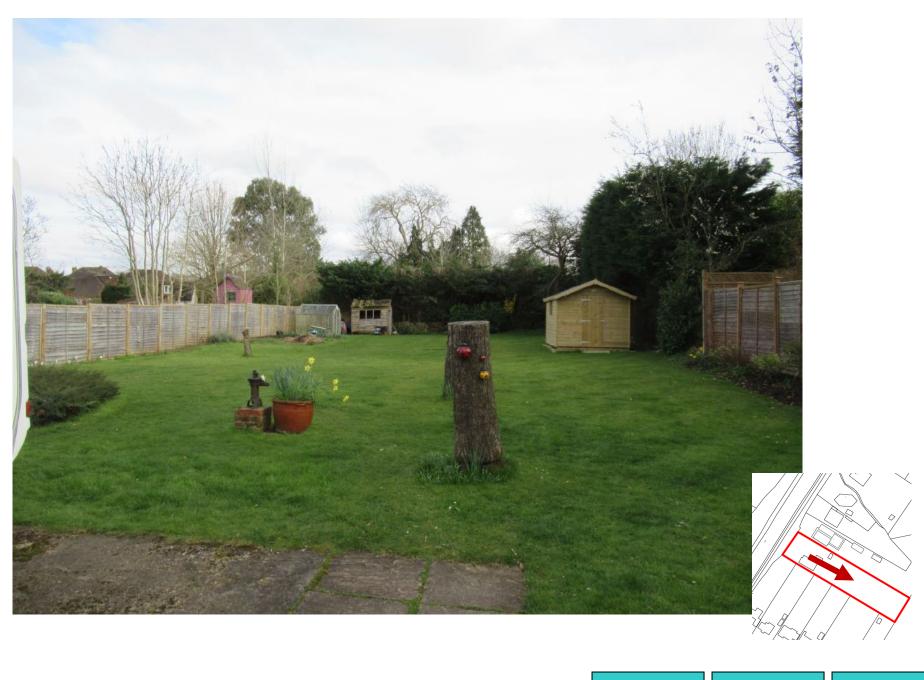

# 14A Tangier Road Guildford

**Previous** 

**Next** 

**Existing Block Plan** 

Proposed Block Plan

**Existing front elevation** 

Approved front elevation Ref: 19/P/01039

**Proposed front elevation** 