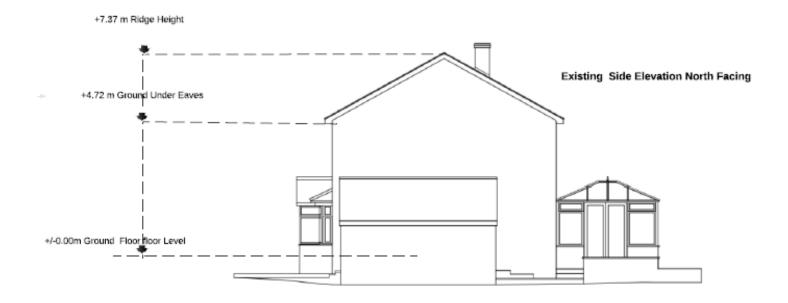

evation



Side (North) Elevation



Side (North) Elevation

Previous

**Next** 



Rear (West) Elevation



Rear (West) Elevation

Previous

Next











Next





## 20/P/00353

# 244 London Road Guildford

**Previous** 

**Next** 



**Location Plan** Scale 1:1250



**Previous** Next





Front Elevation - West

Side Elevation - South



Side Elevation - North

Rear Elevation - East

Next







Proposed Ground floor Plan Proposed First floor Plan Proposed Roof Plan



Next



Next



Next



Next



Next



Previous Next



Next

## 20/P/00746

# 14A Tangier Road Guildford

**Previous** 

**Next** 



**Existing Block Plan** 

Proposed Block Plan



**Existing front elevation** 



Approved front elevation Ref: 19/P/01039



**Proposed front elevation** 

**Previous** 

**Next** 



**Existing side (north) elevation** 

#### Approved Side Elevation North Facing - Ref 19/P/01039



Approved side (north) elevation Ref: 19/P/01039



Proposed side (north) elevation

**Previous** 

**Next** 



**Existing side (south) elevation** 

#### Approved Side Elevation South Facing - Ref 19/P/01039



Approved side (south) elevation Ref: 19/P/01039

#### Proposed Side Elevation South Facing



Proposed side (south) elevation

**Previous** 

**Next** 

### **Existing Rear Elevation West Facing**

### +7.37 m Ridge Height



**Existing rear elevation** 



Approved rear elevation Ref: 19/P/01039



Proposed rear elevation

**Previous** 

**Next** 



**Existing roof plan** 

**Previous** 

Next



Approved roof plan Ref: 19/P/01039



**Proposed roof plan** 

**Previous** 

**Next