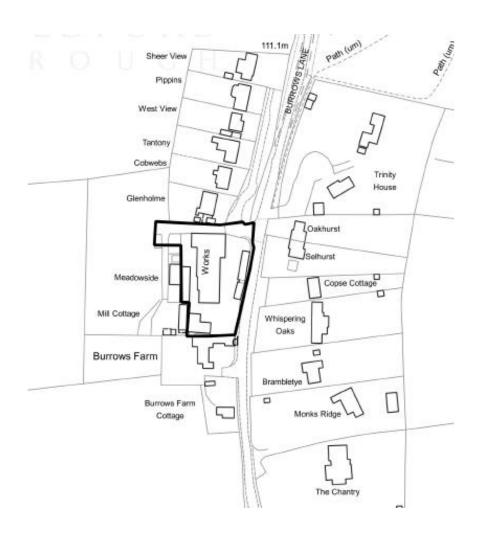

## 20/P/00757

Unit 3A
Kings Yard
Burrows Lane
Shere
Guildford

Previous

**Next** 

Location plan Previous Next Home

Block plan – As built

**Previous** 

Next