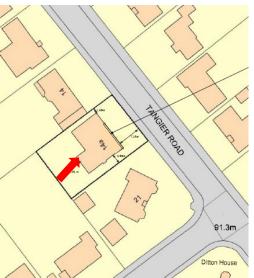

# 14A Tangier Road Guildford

**Previous** 

**Next** 

**Existing Block Plan** 

Proposed Block Plan

**Existing front elevation** 

Approved front elevation Ref: 19/P/01039

**Proposed front elevation** 