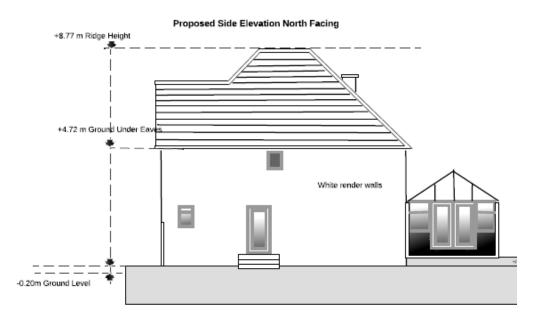

#### Approved Side Elevation North Facing - Ref 19/P/01039

Approved side (north) elevation Ref: 19/P/01039

Proposed side (north) elevation

**Previous** 

**Next** 

**Existing side (south) elevation** 